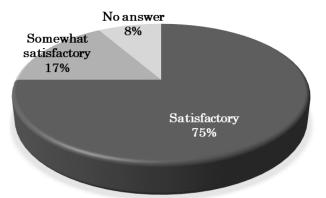

## Session 2

| Evaluation              | %  |
|-------------------------|----|
| Satisfactory            | 75 |
| Somewhat satisfactory   | 17 |
| Somewhat unsatisfactory | 0  |
| Unsatisfactory          | 0  |
| No answer               | 8  |