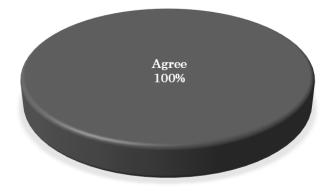

3. Were the topics timely and relevant to the issues of the day?

| Evaluation        | %   |
|-------------------|-----|
| Agree             | 100 |
| Somewhat agree    | 0   |
| Somewhat disagree | 0   |
| Disagree          | 0   |