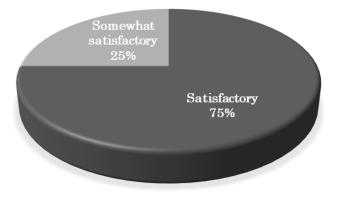

### Session 3

| Evaluation              | %  |
|-------------------------|----|
| Satisfactory            | 75 |
| Somewhat satisfactory   | 25 |
| Somewhat unsatisfactory | 0  |
| Unsatisfactory          | 0  |
| No answer               | 0  |