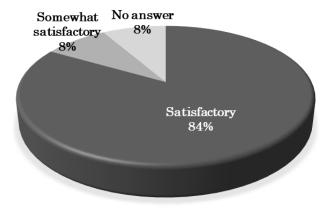

#### Session 1

| Evaluation              | %  |
|-------------------------|----|
| Satisfactory            | 84 |
| Somewhat satisfactory   | 8  |
| Somewhat unsatisfactory | 0  |
| Unsatisfactory          | 0  |
| No answer               | 8  |