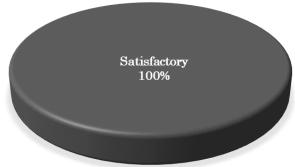

# アンケート集計報告

フォーラム参加者 30 名にアンケートを実施(回答者数 12 名)

1. Overall Evaluation of the Forum

| Evaluation              | %   |
|-------------------------|-----|
| Satisfactory            | 100 |
| Somewhat satisfactory   | 0   |
| Somewhat unsatisfactory | 0   |
| Unsatisfactory          | 0   |